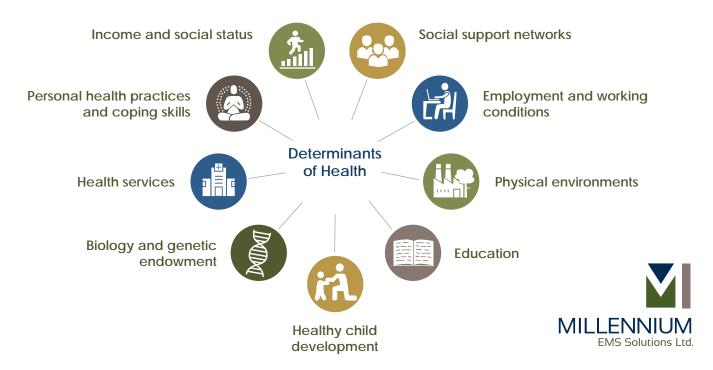

The World Health Organization defines health as "a state of complete physical, mental and social well-being and not merely the absence of disease or infirmity".

HIAs provide a wholistic approach to evaluating potential impacts to human health by considering multiple determinants of health including personal, socio-economic, and environmental.