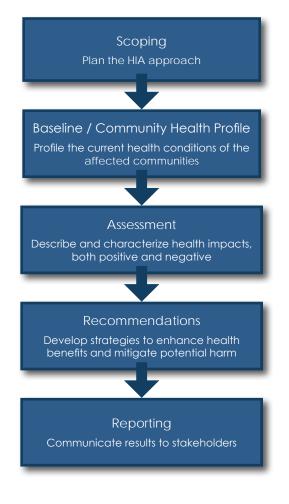

## **Five Steps of HIA**

HIA follows a standardized methodology analogous to those used by many other disciplines within an EIA.

In addition to HIA expertise, Millennium EMS Solutions Ltd. (MEMS) has in-house experts in multiple areas, including environmental impact assessment, human health risk assessment, toxicology, air science, regulatory, and more. We have extensive experience working with regulatory agencies, stakeholders, and subject matter experts. We have expertise in data analysis, determining potential effects to human health, reviewing and recommending mitigation measures to minimize negative effects to human health, and reporting findings with appropriate supporting methodology, documentation, and rationale.